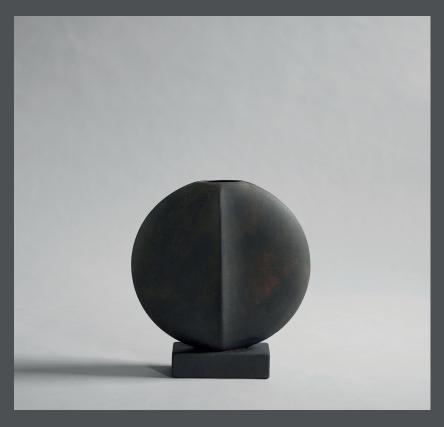

## **GUGGENHEIM MINI**

The connection between the sharp archetypical geometric lines and thin silhouettes of the Guggenheim collection creates a decorative, optical illusion.

Its three-dimensional form is intriguing from any angle. The texture of the handmade surface beautifully catches the light and becomes an artistic object in the space.

The hand glazed ceramic collection may vary slightly in terms of colour and it is not 100% waterproof.

Designed by Kristian Sofus Hansen & Tommy Hyldahl.

**Product no: 111220** 

Type: Vase - Indoor

Colour: Coffee

**Material: Ceramic** 

**Care instructions:** 

Use a soft dry cloth to clean the product.

Do not use household cleaners.

Not waterproof

Dimensions: L32 / W7 / H34 CM

Country of origin: CN

Product weight: 2,00 Kg