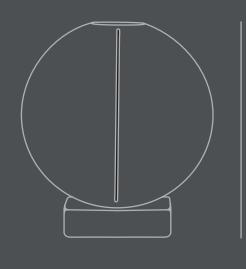

**Material: Ceramic** 

**Care instructions:** 

Use a soft dry cloth to clean the product.

Do not use household cleaners.

Not waterproof

Dimensions: L32 / W7 / H34 CM

Country of origin: CN

Product weight: 2,00 Kg

Packaging:

Dimensions: L35 / W13 / H42 CM Total weight incl. product: 3,00 Kg

Number of parcels: 1

Material: Brown cardboard

3 CM

32 CM

7 CM

34 CM

16,5 CM